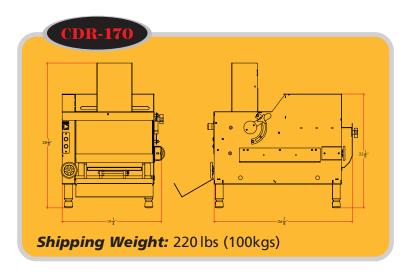

OMERSET.

# COMPACT TABLE TOP BREAD MOULDER CDR-170

# **FEATURES**

- Synthetic rollers
- Safety sensors for automatic shutoff
- Compact design, ideal for use in limited space
- Sanitary, heavy duty, all stainless steel welded construction
- Spring loaded scrapers readily removable for easy cleaning
- Simple handle adjustment for uniform products
- Maintenance free drive mechanism. isolated from the roller area
- Easy to operate, easy to clean
- Special pressure plates available to increase machine's versatility
- Easily removable conveyor belt for cleaning and service



# **INDUSTRY USES:**

### Convenient table on casters available

• Bakeries • Cafes • Restaurants • Supermarkets • Institutions • Delis • Sub Shops

### SPECIFICATIONS

(Specifications subject to change without notice)





**Rollers:** 3.5" dia. by 15" length (8.89 cm dia. by 38.10 cm length)

Scrapers: Synthetic, Spring Loaded, Removable

**Bearings:** Sealed Ball Bearings, Permanently Lubricated

Gear Motor: Heavy Duty 1/2 HP, Maintenance Free, Single Phase, 115v/60Hz, 220v/50Hz

Conveyor Length: 50" (127cm)

Conveyor Belt: 14" (35.50cm)

**Pressure Plate:** 14" x 24" (35.50cm x 61cm)

Finishing: All Stainless Steel

Shipping Weight: 220 lbs (100kgs)

MADE IN THE U.S.A. 12.13.12