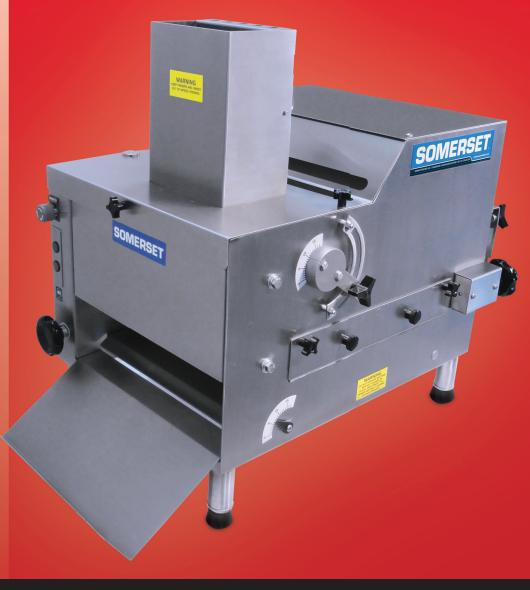

# CDR-170 COMPACT TABLE TOP BREAD MOULDER

# COMPACT TABLE TOP BREAD MOULDER CDR-170

# **FEATURES**

- Synthetic rollers
- Safety sensors for automatic shutoff
- Compact design, ideal for use in limited space
- Sanitary, heavy duty, all stainless steel welded construction
- Spring loaded scrapers readily removable for easy cleaning
- Simple handle adjustment for uniform products
- Maintenance free drive mechanism. isolated from the roller area
- Easy to operate, easy to clean
- Special pressure plates available to increase machine's versatility
- Easily removable conveyor belt for cleaning and service