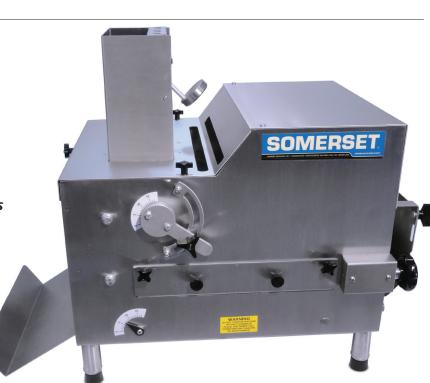

# CDR-170 COMPACT TABLE TOP BREAD MOULDER

# COMPACT TABLE TOP BREAD MOULDER CDR-170

# **FEATURES**

- Synthetic rollers
- Safety sensors for automatic shutoff
- Compact design, ideal for use in limited space
- Sanitary, heavy duty, all stainless steel welded construction
- Spring loaded scrapers readily removable for easy cleaning
- Simple handle adjustment for uniform products
- Maintenance free drive mechanism. isolated from the roller area
- Easy to operate, easy to clean
- Special pressure plates available to increase machine's versatility
- Easily removable conveyor belt for cleaning and service